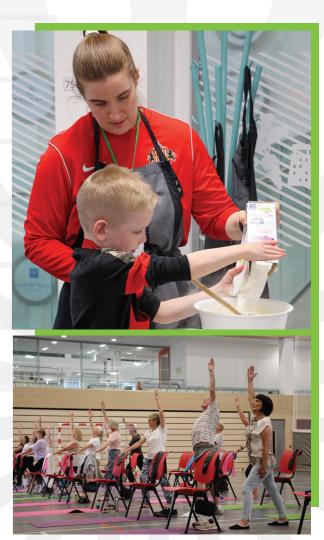

Tastes of the World Join us in the kitchen with recipes from around the world inspired by the Women's World Cup

and responsible for fundraising

£4million each year to run our

life-changing programmes

**Baking** Bring your budding bakers to bake some tasty treats!

Walking Football A version of football for those less physically able (No booking required)