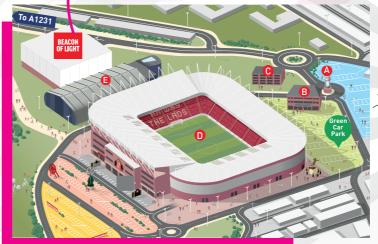

URES FIFA WOMEN'S WORLD CUP 2023**







**FRI 28TH JULY** 9.30AM



**TUES 1ST AUG** 12PM

. . . . . . . . . . . . . . . . . . . .





# PAY AND PLAY PRICES

| •                                          | PEAK | OFF-PEAK |
|--------------------------------------------|------|----------|
| 4G Pitch (Barn)                            | £70  | £60      |
| 3G Pitch (5-a-side)                        | £20  | £20      |
| MUGA<br>Multi-use games area               | £10  | £10      |
| Indoor Courts<br>Futsal/basketball/netball | £40  | £30      |
| Badminton/table tennis                     | £10  | £7.50    |

eak Hours: Mon-Fri 5-10pm...All prices based on one hour Off Peak Hours: Mon-Fri 9am-4pm and weekends

#### WE ARE LOCATED NEXT TO SUNDERLAND AQUATIC CENTRE **AND STADIUM OF LIGHT**













#### Beaconoflight

## **BOOK NOW OR FOR MORE INFO VISIT:**



BEACONOFLIGHT.CO.UK