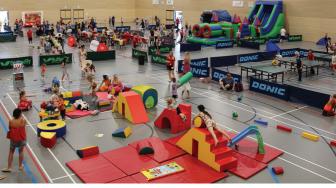

# **ACTIVITIES** FOR ALL AGES

We're excited to share with you our programme of activities to help keep families entertained this summer!

With a full schedule on offer at the Beacon of Light and new sessions available at other venues across the North East - including Washington Millennium Centre, Beamish Football Centre and Wellfield School

**Sensory Circuits** 

A planned physical activity circuit for children and young people with SEND

> SEND Family Funday Inclusive activities for you and your family

Foundation Family Funday Come and enjoy our family funday with activities for all

FOUNDATION FAMILY FUNDAY AT THE BEACON OF LIGHT IS BACK THIS SUMMER , WITH ACTIVITIES FOR ALL AGES